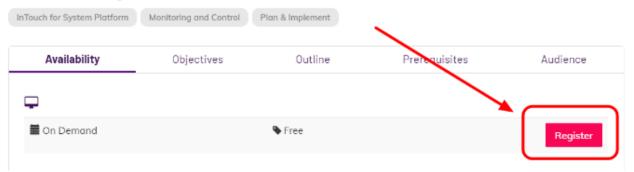

# Click Register.ArchestrA Symbol Editor Rev B

eLearning Part#11-GO-10184 ♣0.150 CEU

ArchestrA Symbol Editor Rev B is a 90-minute eLearning course that explains the basic methods and components of creating and editing an ArchestrA symbol for both System Platform and Tag-based InTouch applications. The main focus of this course will be on the drawing and organization tools available within the symbol editor, and will be presented in the form of slides, recorded lectures and demonstrations.